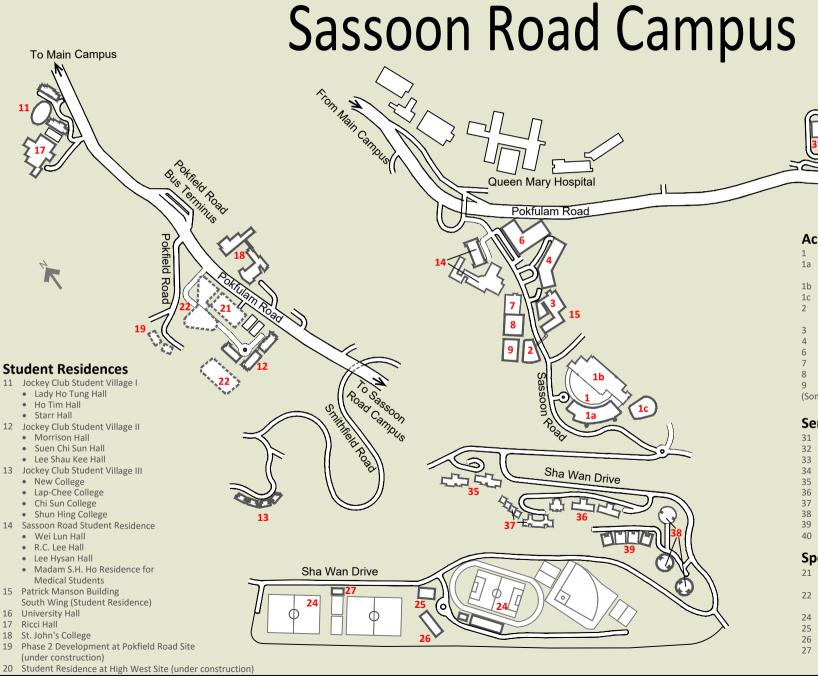

## CAMPUS MAP

香港大學 THE UNIVERSITY OF HONG KONG

## Academic Buildings

- Faculty of Medicine Building
- 1a William M.W. Mong Block
- Cheung Kung Kai Conference Centre
- 1b Laboratory Block (HKJC Clinical Research Centre)
- 1c Daniel & Mayce Yu Administration Wing
- 2 Pauline Chan Building
  - Pokfulam Amenities Centre
- 3 Patrick Manson Building North Wing
- 4 Jockey Club Building for Interdisciplinary Research
- 6 Academic Building at No. 3 Sassoon Road
- 7 Dexter H.C. Man Building
- 8 Laboratory Animal Unit
- 9 Estates Building
- (Some Departments at miscellaneous hospitals not shown)

## **Senior Staff Quarters**

- 31 Old Alberose
- 32 New Alberose
- 33 Middleton Towers
- 34 Staff Quarters at High West Site (under construction)
- 35 Rodrigues Court
- 36 Tam Towers
- 37 Tam Gardens
- 38 Pine Court
- 39 Pine Grove
- 40 Felix Villa (off map)

## **Sports Facilities**

- 21 Phase 3 Development at Pokfield Road Site (under construction)
- 22 Phase 1 Development at Pokfield Road Site (under construction)
- 24 Stanley Ho Sports Centre
- 25 Henry Fok Health and Fitness Complex
- 26 Henry Fok Swimming Pool
- 27 Changing Rooms